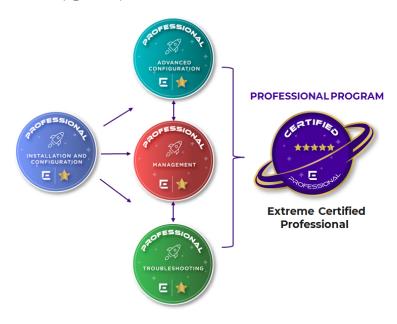

ical training available as part of ECP (Extreme Certified Professional). The training unit is valid only for trainings conducted by Versim ATP.

### **FOR WHOM**

A training unit is for networking professionals responsible for supporting and troubleshooting wireless and wired networks. Training unit is addressed to networks engineers with basic knowledge and experience at least.

#### **HOW TO USE**

The training unit can be used within one year from the date of its purchase, only by one Student.

Registration for a training day using a training unit is done through the **Extreme Dojo** system. As a form of payment, enter training unit number.

### **MORE INFO**

Do you have any question? Please contact with your Extreme Partner Account Manager or with our Sales Department: atp@versim.pl



### ORDERING INFORMATION

| Product number | Product name  | Product description                                                   |
|----------------|---------------|-----------------------------------------------------------------------|
| VTU-01         | Training Unit | Training unit for 1 day certified training for 1 person in Versim ATP |